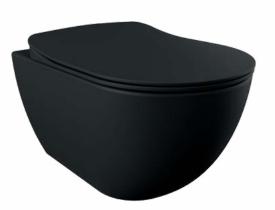

## **FREE WALL HUNG PAN** FE322-00SM00E-0000

| FE322-00SM00E-0000 |                                   | Free Rim-Off Wall Hung Pan<br>Combine Bidet - Black Matt |
|--------------------|-----------------------------------|----------------------------------------------------------|
| FE322-11SM00E-0000 |                                   | Free Rim-Off Wall Hung Pan<br>- Black Matt               |
| KC0903.01.1400E    |                                   | Duck Duroplast Soft Closing<br>Seat&Cover - Black Matt   |
|                    |                                   |                                                          |
| Qty of Pallet:     | Pan + Seat&Cover 24               |                                                          |
| Qty of Box:        | 1 Set                             |                                                          |
| Weight:            | Pan 26,83 kg · Seat&Cover 2,55 kg |                                                          |