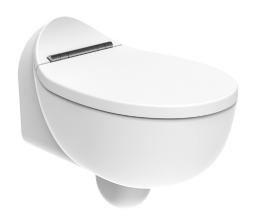

## Rim-Off Wall Hung Pan

| FG321           | Foglia Rim-Off<br>Wall Hung Pan                   |
|-----------------|---------------------------------------------------|
| KC2703.01.0000E | Foglia Duroplast<br>Soft Closing White Seat&Cover |
| Qty of Pallet:  | Pan 12                                            |
| QLY OF FAILEL.  | Lall TC                                           |
| Weight:         | Pan 29,20 kg · Seat&Cover 2,2 kg                  |
|                 |                                                   |

This product is packaged with compatible seat & cover.

There is only hidden connection for the self cleaning pipe&internal mechanism. Not suitable for side connection.