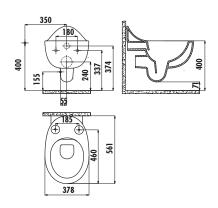

# creavit



# FOGLIA FG321

## Rim-Off Wall Hung Pan

| FG321           | Foglia Rim-Off<br>Wall Hung Pan                   |
|-----------------|---------------------------------------------------|
| KC2703.01.0000E | Foglia Duroplast<br>Soft Closing White Seat&Cover |
| Qty of Pallet:  | Pan 12                                            |
| QLY OF FAILEL.  | Lall TC                                           |
| Weight:         | Pan 29,20 kg · Seat&Cover 2,2 kg                  |
|                 |                                                   |

This product is packaged with compatible seat & cover.

There is only hidden connection for the self cleaning pipe&internal mechanism. Not suitable for side connection.

### **TECHNICAL DRAWING**



### **SPECIFICATIONS**





Creavit keeps its rights of making any change to the products.













GOST - R

UKrSEPRO
Ukraine Accreditation