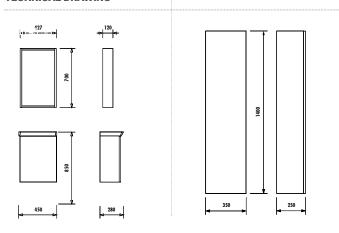

#### **TECHNICAL DRAWING**

### Washbasin Module/Mirror

| MI0045.00.AV  | Mio 45 cm Washbasin Module                 |
|---------------|--------------------------------------------|
| MI0045.00.AK  | (450x850x280) (WxHxD)                      |
| MI01045.00.AA | Mio Top Module<br>(427x700x120 mm) (WxHxD) |
| MI02140.00.AV | Mio High Cabinet                           |
| MI02140.00.AK | (350x1400x250 mm) (WxHxD)                  |