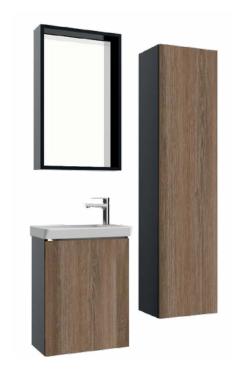

## MIO 45 SET

### Washbasin Module/Mirror

| MI0045.00.AV  | Mio 45 cm Washbasin Module                 |
|---------------|--------------------------------------------|
| MI0045.00.AK  | (450x850x280) (WxHxD)                      |
| MI01045.00.AA | Mio Top Module<br>(427x700x120 mm) (WxHxD) |
| MI02140.00.AV | Mio High Cabinet                           |
| MI02140.00.AK | (350x1400x250 mm) (WxHxD)                  |

| Adaptable<br>Washbasin: | MY045-MY046 |
|-------------------------|-------------|
| Material:               | MDF Lam     |