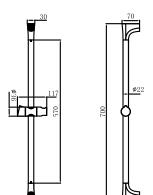

wer handle with triple functions and push button • 150 cm hand shower flex hose • Soap dispenser mounting on body • Adjustable shower hook |
|--------|-------------------------------------------------------------------------------------------------------------------------------------------------------------------------------------------------------------------------------|
|--------|-------------------------------------------------------------------------------------------------------------------------------------------------------------------------------------------------------------------------------|

| Qty of Box: | 25      |
|-------------|---------|
| Weight:     | 1,25 kg |

It is suitable for Applique faucet and shower faucet. Not included shower faucet.

## **TECHNICAL DRAWING**



## **SPECIFICATIONS**









Creavit keeps its rights of making any change to the products.