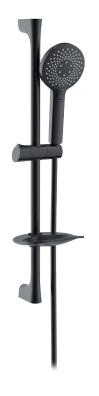

## **SLIDING SHOWER SET**

SH493S

| SH493S | Sliding Shower Set Matt Black • Surface Mounted • Stainless shower arm body • • Shower handle with triple functions and push button • 150 cm hand shower flex hose • Soap dispenser mounting on body • Adjustable shower hook |
|--------|-------------------------------------------------------------------------------------------------------------------------------------------------------------------------------------------------------------------------------|
|--------|-------------------------------------------------------------------------------------------------------------------------------------------------------------------------------------------------------------------------------|

| Qty of Box: | 25      |
|-------------|---------|
| Weight:     | 1,25 kg |

It is suitable for Applique faucet and shower faucet. Not included shower faucet.