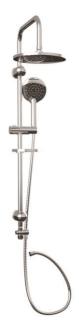

## **SHOWER SET SH640**

**Round Shower Set** 

| Code       | SH640   |
|------------|---------|
| Qty of box | 6       |
| Weight     | 1,62 kg |

It is suitable for Applique faucet and shower faucet. Not included shower faucet.

### There is anti - water block feature in head and hand shower.

#### ÖZELLİKLER

- Surface Mounted
- Stainless shower arm body
- Single function 170x250 rounded shower head
- Single function shower handle
- Couple closey united spiral for connection shower faucet
- 2 ways diverter
- 150 cm hand shower flex hose
- Regulable shower hook