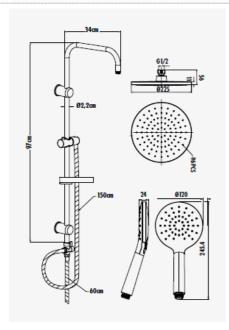

### TEKNİK ÇİZİM

#### ÖZELLİKLER

- Surface Mounted
- Stainless shower arm body
- Single function 170x250 rounded shower head
- Single function shower handle
- Couple closey united spiral for connection shower faucet
- 2 ways diverter
- 150 cm hand shower flex hose
- Regulable shower hook