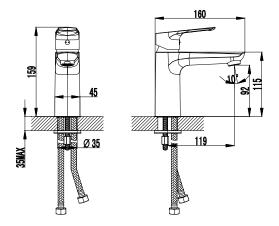

### creavit.com.tr (F) (/creavitGlobal

# creavit



## SOLO FAUCET

| S01500      | Solo Basin Faucet |
|-------------|-------------------|
| Qty of Box: | 10                |
| Weight:     | 1,28 kg           |

#### **TECHNICAL DRAWING**



### SPECIFICATIONS



SII

Israel Accreditation

UkrSEPRO

Ukraine Accreditation Certificate

GOST - R

Russia Accreditation Certificate

(son)

Nigeria Accreditation Europ Certificate

CE

pean Accreditation Certificate

TSE

Turkish Accreditation Certificate

Creavit keeps its rights of making any change to the products.

**LGA** 

any Accredi Certificate

kiwa

Netherlands Accreditation Certificate