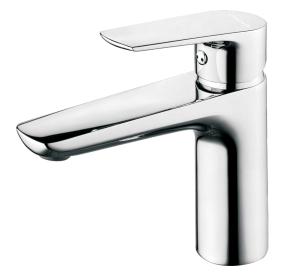

## SOLO FAUCET

| S01500      | Solo Basin Faucet |
|-------------|-------------------|
| Qty of Box: | 10                |
| Weight:     | 1,28 kg           |