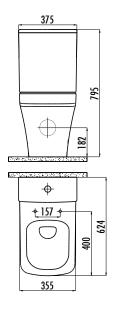

## creavit



## **SOLO** 50361.00000 Rim-Off Back to Wall Pan

| S0361-00CB00E-0000 | Solo Rim-Off Back to<br>Wall Pan Combined Bidet |
|--------------------|-------------------------------------------------|
| S0361-00CB00E-0000 | Solo Rim-Off Back to Wall<br>Pan                |
| MA410-00CB00E-0000 | Mare Cistern (Lid+Cistern)                      |
| KC2003.01.0000E    | Solo Duroplast<br>Soft Closing Seat&Cover       |
|                    |                                                 |
| Qty of Pallet:     | Pan 15 · Cistern 75                             |
| Qty of Box:        | Seat&Cover 10                                   |

Pan 36,26 kg

Cistern 14,15 kg Seat&Cover 2,8 kg

## **TECHNICAL DRAWING**





## **SPECIFICATIONS**



Weight:











Creavit keeps its rights of making any change to the products.