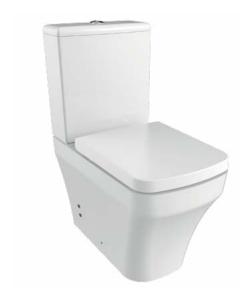

## **SOLO** 50361.00000 Rim-Off Back to Wall Pan

| S0361-00CB00E-0000 | Solo Rim-Off Back to<br>Wall Pan Combined Bidet |
|--------------------|-------------------------------------------------|
| S0361-00CB00E-0000 | Solo Rim-Off Back to Wall<br>Pan                |
| MA410-00CB00E-0000 | Mare Cistern (Lid+Cistern)                      |
| KC2003.01.0000E    | Solo Duroplast<br>Soft Closing Seat&Cover       |
|                    |                                                 |
| Qty of Pallet:     | Pan 15 · Cistern 75                             |
| Qty of Box:        | Seat&Cover 10                                   |