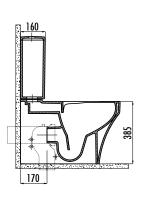

## creavit



## **SOLO** 50361.00000 Rim-Off Back to Wall Pan

| S0361-00CB00E-0000 | Solo Rim-Off Back to<br>Wall Pan Combined Bidet |
|--------------------|-------------------------------------------------|
| S0361-00CB00E-0000 | Solo Rim-Off Back to Wall<br>Pan                |
| MA410-00CB00E-0000 | Mare Cistern (Lid+Cistern)                      |
| KC2003.01.0000E    | Solo Duroplast<br>Soft Closing Seat&Cover       |
|                    |                                                 |
| Qty of Pallet:     | Pan 15 · Cistern 75                             |
| Qty of Box:        | Seat&Cover 10                                   |

Pan 36,26 kg

Cistern 14,15 kg Seat&Cover 2,8 kg

## **TECHNICAL DRAWING**





## **SPECIFICATIONS**



Weight:











Creavit keeps its rights of making any change to the products.