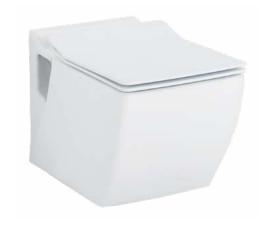

## TREND WALL HUNG PAN

TP324-00CB00E-0000

| TP324-00CB00E-0000 | Trend Wall Hung Pan<br>Combined Bidet               |
|--------------------|-----------------------------------------------------|
| TP324-11CB00E-0000 | Trend Wall Hung Pan                                 |
| KC2303.03.0000E    | Trend Duroplast<br>Soft Closing White<br>Seat&Cover |