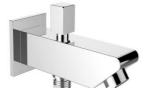

## **CONCELED SHWR** A09

Concealed Shower Spout with Diverter

| A09        | Concealed Shower<br>Spout with Diverter |
|------------|-----------------------------------------|
| Qty of Box | 25                                      |
| Weight     | 0,5 kg                                  |