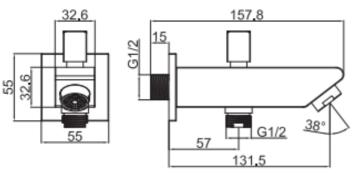

## **CONCELED SHWR** A09

Concealed Shower Spout with Diverter

| A09        | Concealed Shower<br>Spout with Diverter |
|------------|-----------------------------------------|
| Qty of Box | 25                                      |
| Weight     | 0,5 kg                                  |