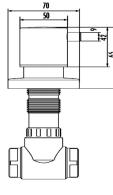

## creavit.com.tr 🗊 🐨 🗇 /creavitGlobal

## creavit





| AC50L.BSM   | Stop Valve 1/2" - 1/2"<br>PPRC<br>Matt Basalt |
|-------------|-----------------------------------------------|
| Qty of Box: | 36                                            |
| Weight:     | 0,46 kg                                       |

## **TECHNICAL DRAWING**

## SPECIFICATIONS

SII

Israel Accreditation Certificate SON

CE

Nigeria Accreditation European Accreditation Certificate Certificate TSE

Turkish Accreditation Certificate

LGA kiwa GOST-R UkrSEPRO

Germany Accreditation Certificate Russia Accreditation Certificate Ukraine Accreditation Certificate





Quality Management Systems Certificate Certificate Certificate Management

Creavit keeps its rights of making any change to the products.

Occupational Safety & Health Management System