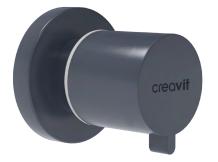

## creavit

| AC50L.BSM   | Stop Valve 1/2" - 1/2"<br>PPRC<br>Matt Basalt |
|-------------|-----------------------------------------------|
| Qty of Box: | 36                                            |
| Weight:     | 0,46 kg                                       |