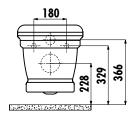

# creavit



## **ANTIK PAN**

AN320-00CB00E-0000

| AN320-00CB00E-0000                 | Antik Wall Hung Pan<br>Combined Bidet            |
|------------------------------------|--------------------------------------------------|
| AN320-11CB00E-0000                 | Antik Wall Hung Pan                              |
| KC0303.01.0000E                    | Antik Duroplast Soft Closing<br>White Seat&Cover |
| Qty of Pallet: Pan + Seat&Cover 24 |                                                  |

#### 1 Set Qty of Box: Weight: Pan 26,52 kg · Seat&Cover 3,02 kg

### **TECHNICAL DRAWING**







#### **SPECIFICATIONS**



There is only hidden connection for the self cleaning pipe&internal mechanism.

Creavit keeps its rigths of making any change to the products.