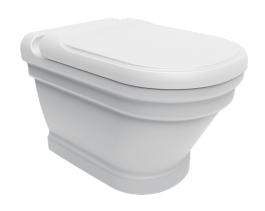

## **ANTIK PAN**

AN320-00CB00E-0000

| AN320-00CB00E-0000                 | Antik Wall Hung Pan<br>Combined Bidet            |
|------------------------------------|--------------------------------------------------|
| AN320-11CB00E-0000                 | Antik Wall Hung Pan                              |
| KC0303.01.0000E                    | Antik Duroplast Soft Closing<br>White Seat&Cover |
| Qty of Pallet: Pan + Seat&Cover 24 |                                                  |