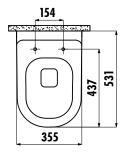

# creavit



## **ANTIK PAN**

AN320-00CB00E-0000

| AN320-00CB00E-0000                 | Antik Wall Hung Pan<br>Combined Bidet            |
|------------------------------------|--------------------------------------------------|
| AN320-11CB00E-0000                 | Antik Wall Hung Pan                              |
| KC0303.01.0000E                    | Antik Duroplast Soft Closing<br>White Seat&Cover |
| Qty of Pallet: Pan + Seat&Cover 24 |                                                  |

#### 1 Set Qty of Box: Weight: Pan 26,52 kg · Seat&Cover 3,02 kg

### **TECHNICAL DRAWING**







#### **SPECIFICATIONS**



There is only hidden connection for the self cleaning pipe&internal mechanism.

Creavit keeps its rigths of making any change to the products.