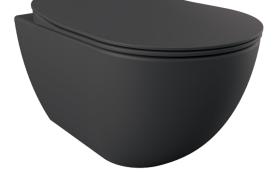

## **FREE WALL HUNG PAN** FE322-00AM00E-0000

| FE322-00AM00E-0000 |                                   | Free Rim-Off Wall Hung Pan<br>Combine Bidet -<br>Anthracite Matt |
|--------------------|-----------------------------------|------------------------------------------------------------------|
| FE322-11AM00E-0000 |                                   | Free Rim-Off Wall Hung Pan<br>- Anthracite Matt                  |
| KC0903.01.0400E    |                                   | Duck Duroplast Soft Closing<br>Anthracite Matt Seat&Cover        |
| Qty of Pallet:     | Pan + Seat&Cover 24               |                                                                  |
| Qty of Box:        | 1 Set                             |                                                                  |
| Weight:            | Pan 26,83 kg • Seat&Cover 2,55 kg |                                                                  |

## **TECHNICAL DRAWING**

**SPECIFICATIONS** 

There is only hidden connection for the self cleaning pipe&internal mechanism. Not suitable for side connection.

Creavit keeps its rigths of making any change to the products.