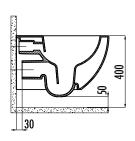

## **TECHNICAL DRAWING**

There is only hidden connection for the self cleaning pipe&internal mechanism.