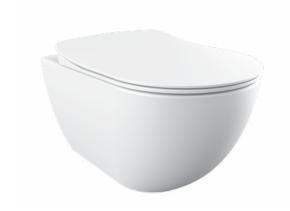

## FREE WALL HUNG PAN

FE322-00MB00E-0000

| FE322-00CM00E-0000 | Free Rim-Off Wall Hung Pan<br>Combine Bidet - Pearl White<br>Matt |
|--------------------|-------------------------------------------------------------------|
| FE322-11MB00E-0000 | Free Rim-Off Wall Hung Pan<br>- Pearl White Matt                  |
| KC0903.02.0000E    | Duck Duroplast Soft Closing<br>White Seat&Cover                   |