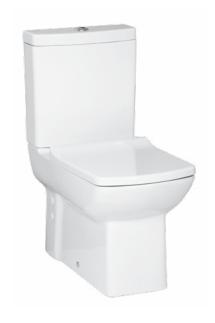

## LARA BACK TO WALL PAN

LR360-00CB00E-0000

| LR360-00CB00E-0001 | Lara Back to Wall Pan<br>Combined Bidet         |
|--------------------|-------------------------------------------------|
| LR360-11CB00E-0000 | Lara Back to Wall Pan                           |
| LR410-00CB00E-0000 | Lara Cistern (Lid+Cistern)                      |
| KC1603.01.0000E    | Lara Duroplast<br>Soft Closing White Seat&Cover |
| Qty of Pallet:     | Pan 15 • Cistern 85                             |
| Qty of Box:        | Seat&Cover 10                                   |