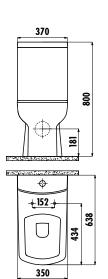

## creavit



## LARA BACK TO WALL PAN

LR360-00CB00E-0000

| LR360-00CB00E-0001 | Lara Back to Wall Pan<br>Combined Bidet         |
|--------------------|-------------------------------------------------|
| LR360-11CB00E-0000 | Lara Back to Wall Pan                           |
| LR410-00CB00E-0000 | Lara Cistern (Lid+Cistern)                      |
| KC1603.01.0000E    | Lara Duroplast<br>Soft Closing White Seat&Cover |
| Qty of Pallet:     | Pan 15 • Cistern 85                             |
| Qty of Box:        | Seat&Cover 10                                   |

## **TECHNICAL DRAWING**





## **SPECIFICATIONS**



Weight:





Pan 28,89kg • Cistern 12,35 kg

Seat&Cover 2,92 kg

Creavit keeps its rights of making any change to the products.















UkrSEPRO