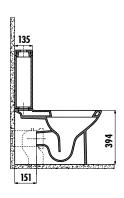

## creavit



## LARA BACK TO WALL PAN

LR360-00CB00E-0000

| LR360-00CB00E-0001 | Lara Back to Wall Pan<br>Combined Bidet         |
|--------------------|-------------------------------------------------|
| LR360-11CB00E-0000 | Lara Back to Wall Pan                           |
| LR410-00CB00E-0000 | Lara Cistern (Lid+Cistern)                      |
| KC1603.01.0000E    | Lara Duroplast<br>Soft Closing White Seat&Cover |
| Qty of Pallet:     | Pan 15 • Cistern 85                             |
| Qty of Box:        | Seat&Cover 10                                   |

## **TECHNICAL DRAWING**





## **SPECIFICATIONS**



Weight:





Pan 28,89kg • Cistern 12,35 kg

Seat&Cover 2,92 kg

Creavit keeps its rights of making any change to the products.















UkrSEPRO