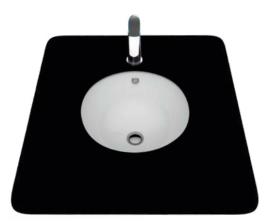

## **MARE WASHBASIN** MA037-00CB00E-0000

| MA037-00CB00E-0000 |                   | 38x38 cm<br>Mare Undercounter Washbasin |
|--------------------|-------------------|-----------------------------------------|
| Qty of Pallet:     | Washbasin 40      |                                         |
| Weight:            | Washbasin 8,98 kg |                                         |