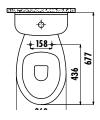

## creavit



## **SEDEF P-TRAP PAN**

SD310

| SD310-00CB00E-0000 | Sedef P-Trap Pan<br>Combined Bidet               |
|--------------------|--------------------------------------------------|
| SD310-11CB00E-0000 | Sedef P-Trap Pan                                 |
| SD410-00CB00E-0000 | Sedef Cistern<br>(Lid+Cistern)                   |
| KC0703.01.0000E    | Çınar Duroplast Soft<br>Closing White Seat&Cover |

| Qty of Pallet: | Pan 15 • Cistern 75                                   |
|----------------|-------------------------------------------------------|
| Qty of Box:    | Seat&Cover 10                                         |
| Weight:        | Pan 22,05 kg ∙ Cistern 13,68 kg<br>Seat&Cover 2,85 kg |

## **TECHNICAL DRAWING**







## **SPECIFICATIONS**



Creavit keeps its rights of making any change to the products.















GOST - R UkrSEPRO