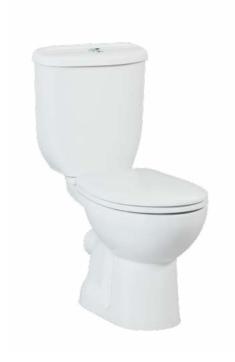

## **SEDEF P-TRAP PAN**

SD310

| SD310-00CB00E-0000 | Sedef P-Trap Pan<br>Combined Bidet               |
|--------------------|--------------------------------------------------|
| SD310-11CB00E-0000 | Sedef P-Trap Pan                                 |
| SD410-00CB00E-0000 | Sedef Cistern<br>(Lid+Cistern)                   |
| KC0703.01.0000E    | Çınar Duroplast Soft<br>Closing White Seat&Cover |