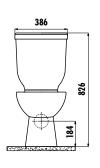

## creavit



## **SEDEF P-TRAP PAN**

SD310

| SD310-00CB00E-0000 | Sedef P-Trap Pan<br>Combined Bidet               |
|--------------------|--------------------------------------------------|
| SD310-11CB00E-0000 | Sedef P-Trap Pan                                 |
| SD410-00CB00E-0000 | Sedef Cistern<br>(Lid+Cistern)                   |
| KC0703.01.0000E    | Çınar Duroplast Soft<br>Closing White Seat&Cover |

| Qty of Pallet: | Pan 15 • Cistern 75                                   |
|----------------|-------------------------------------------------------|
| Qty of Box:    | Seat&Cover 10                                         |
| Weight:        | Pan 22,05 kg ∙ Cistern 13,68 kg<br>Seat&Cover 2,85 kg |

## **TECHNICAL DRAWING**







## **SPECIFICATIONS**



Creavit keeps its rights of making any change to the products.















GOST - R UkrSEPRO