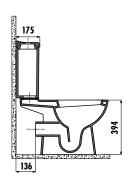

## creavit



## **SEDEF P-TRAP PAN**

SD310

| SD310-00CB00E-0000 | Sedef P-Trap Pan<br>Combined Bidet               |
|--------------------|--------------------------------------------------|
| SD310-11CB00E-0000 | Sedef P-Trap Pan                                 |
| SD410-00CB00E-0000 | Sedef Cistern<br>(Lid+Cistern)                   |
| KC0703.01.0000E    | Çınar Duroplast Soft<br>Closing White Seat&Cover |

| Qty of Pallet: | Pan 15 • Cistern 75                                   |
|----------------|-------------------------------------------------------|
| Qty of Box:    | Seat&Cover 10                                         |
| Weight:        | Pan 22,05 kg ∙ Cistern 13,68 kg<br>Seat&Cover 2,85 kg |

## **TECHNICAL DRAWING**







## **SPECIFICATIONS**



Creavit keeps its rights of making any change to the products.















GOST - R UkrSEPRO