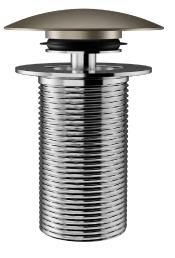

## **POP-UP WASTE**

SF030.CCM

| SF030.CCM   | Automatic Pop-up Waste<br>without Overflow<br>Matt Cappucino |
|-------------|--------------------------------------------------------------|
| Qty of Box: | 50                                                           |
| Weight:     | 0,37 kg                                                      |