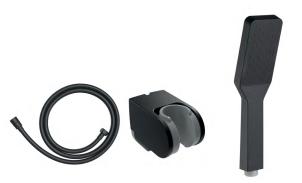

## **SHOWER HANDLE SET**

SH120S

| SH120S      | Shower Handle Set with<br>Anti-water block feature Matt<br>Black |
|-------------|------------------------------------------------------------------|
| Qty of Box: | 25                                                               |
| Weight:     | 1,25 kg                                                          |