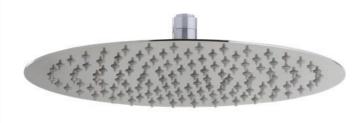

## SHOWER HEAD SH3000 Stainless Steel Shower Head

| SH3000     | Stainless Steel<br>Shower Head |
|------------|--------------------------------|
| Qty of Box | 10                             |
| Weight     | 1,365 kg                       |