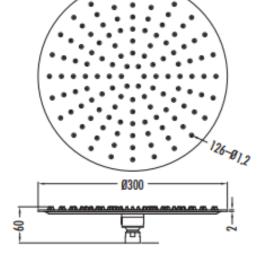

## SHOWER HEAD SH3000 Stainless Steel Shower Head

| SH3000     | Stainless Steel<br>Shower Head |
|------------|--------------------------------|
| Qty of Box | 10                             |
| Weight     | 1,365 kg                       |

TEKNİK ÇİZİM

Creavit önceden haber vermeksizin, ürünlerde ve teknik detaylarda değişiklik yapma hakkını saklı tutar. Renkler gerçekte olduğundan farklı görünebilir.

LGA

evre Yönetim İş Sağlığı ve Güvenliği Sistemi Standartlarina Hollanda Standartl