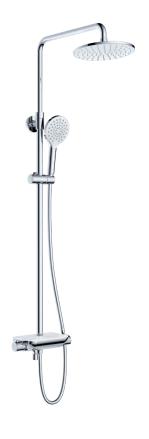

## SHOWER SET

SH520

| SH520 | Rain Sliding Shower Set Surface mounted Stainless shower arm body Single function 228x228 Oval shower head Shower handle with triple |
|-------|--------------------------------------------------------------------------------------------------------------------------------------|
|       | functions and push button • 150<br>cm hand shower flex hose • Self<br>mix faucet system                                              |
|       | Soap holder • Concealed shower spout                                                                                                 |