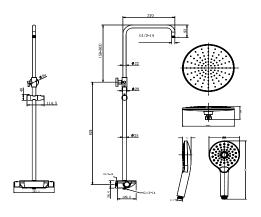

## creavit



## SHOWER SET

SH520

| SH520 | Rain Sliding Shower Set Surface mounted Stainless shower arm body Single function 228x228 Oval shower head Shower handle with triple |
|-------|--------------------------------------------------------------------------------------------------------------------------------------|
|       | functions and push button • 150<br>cm hand shower flex hose • Self<br>mix faucet system                                              |
|       | Soap holder • Concealed shower spout                                                                                                 |

| Qty of Box: | 10            |
|-------------|---------------|
| Weight:     | SH520 2,90 kg |

## **TECHNICAL DRAWING**



## **SPECIFICATIONS**









Creavit keeps its rights of making any change to the products.













GOST - R

UkrSEPRO
Ukraine Accreditation