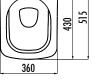

-Off Wall Hung Pan |                                  |
|--------------------|----------------------------|----------------------------------|
| KC2003.02.0000E    |                            | plast Soft Closing<br>er - White |
|                    |                            |                                  |
| Qty of Pallet:     | Pan 24                     |                                  |
| Qty of Box:        | Seat&Cover 10              |                                  |
| Weight:            | Pan 28,16 kg               |                                  |
|                    |                            |                                  |

#### **TECHNICAL DRAWING**



### **SPECIFICATIONS**

There is only hidden connection for the self cleaning pipe&internal mechanism.





Creavit keeps its rights of making any change to the products.





kiwa

Russia Accreditation Certificate Ukraine Accreditation Certificate

GOST - R

Israel Accreditation

UkrSEPRO

Nigeria Accredita Certificate

(son)

SII

ion Euro ean Accreditation Certificate

CE