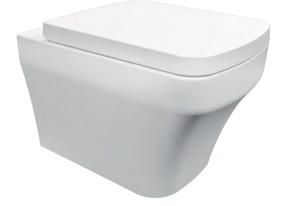

## **SOLO PAN** S0321-00CB00E-0000

| SO321-00CB00E-0000 | Solo Rim-Off Wall Hung Pan |                                  |
|--------------------|----------------------------|----------------------------------|
| KC2003.02.0000E    |                            | plast Soft Closing<br>er - White |
|                    |                            |                                  |
| Qty of Pallet:     | Pan 24                     |                                  |
| Qty of Box:        | Seat&Cover 10              |                                  |
| Weight:            | Pan 28,16 kg               |                                  |
|                    |                            |                                  |