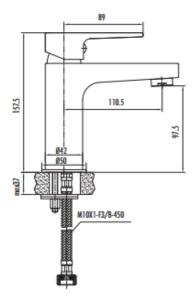

## creavit

SHARP SR1500G Sharp Basin Faucet-Gold

| SR1500G    | Sharp Basin<br>Faucet-Gold |
|------------|----------------------------|
| Qty of Box | 10                         |
| Weight     | 1,18 kg                    |