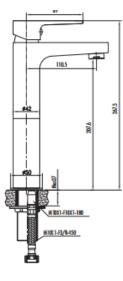

## SHARP SR6500G Sharp Long Basin Faucet-Gold

| SR6500G    | Sharp Long Basin<br>Faucet-Gold |
|------------|---------------------------------|
| Qty of Box | 10                              |
| Weight     | 1,18 kg                         |