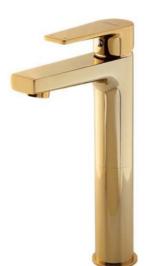

## SHARP SR6500G Sharp Long Basin Faucet-Gold

| SR6500G    | Sharp Long Basin<br>Faucet-Gold |
|------------|---------------------------------|
| Qty of Box | 10                              |
| Weight     | 1,18 kg                         |