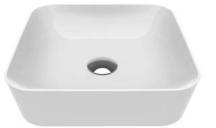

## ULTRA UL040-00CB00E-0000 40 cm Washbasin

| UL040-00CB00E-0000 | 40 cm Ultra Washbasin |
|--------------------|-----------------------|
| Qty of Pallet:     | 60                    |
| Weight:            | 8,80 kg               |