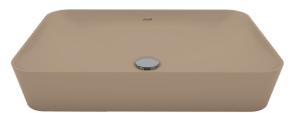

## **ULTRA WASHBASIN** UL060-00CM00E-0000

| UL060-00CM00E-0000 |                    | Ultra 60 cm Washbasin -<br>Cappuccino Matt |
|--------------------|--------------------|--------------------------------------------|
| Qty of Pallet:     | 56                 |                                            |
| Weight:            | Washbasin 12,69 kg |                                            |

#### **SPECIFICATIONS**