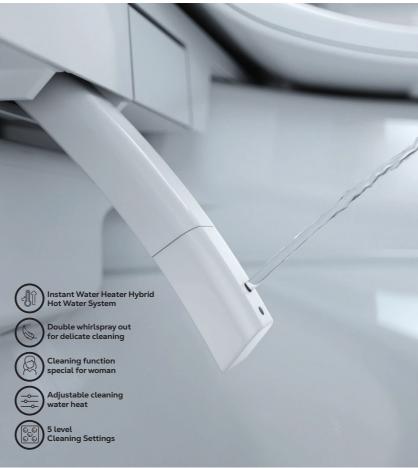

#### **Innovation That Changes Habits**

**WQ+** offers a unique hygiene experience that allows you to save personal settings such as temperature, light, and sound, enhancing your hygiene experience to the maximum with its plasma sterilization feature, which cleans itself.