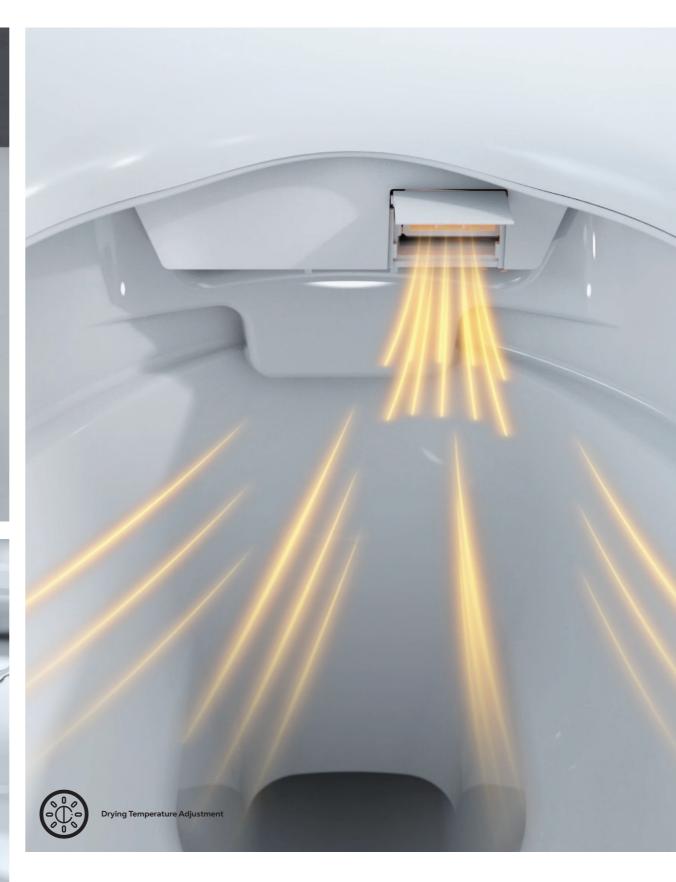

#### **Innovation That Changes Habits**

**WQ+** offers a unique hygiene experience that allows you to save personal settings such as temperature, light, and sound, enhancing your hygiene experience to the maximum with its plasma sterilization feature, which cleans itself.