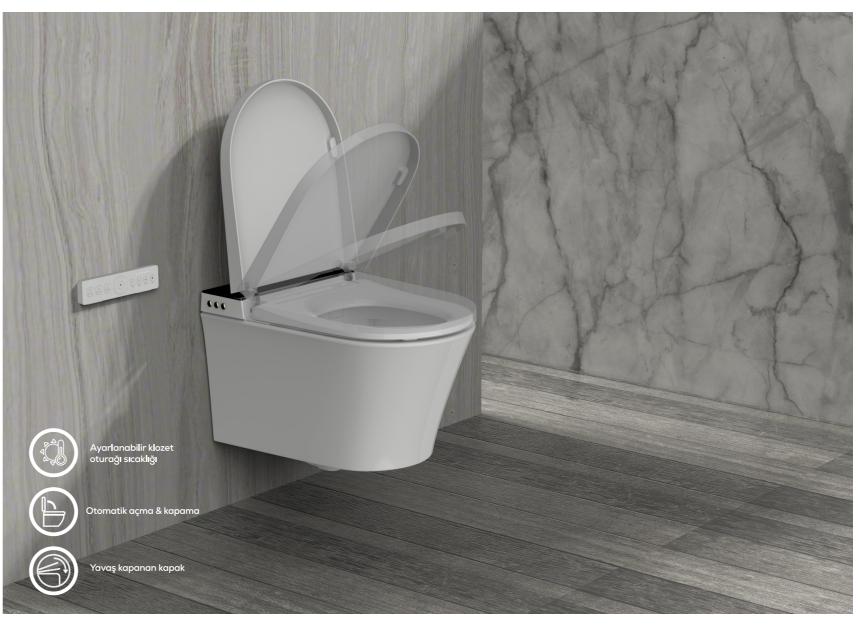

### Touchless - Hygienic - Healthy

WQ+ adds a new dimension to your hygiene and comfort experience with innovative touches. The foot sensor provides a touchless hygiene experience for you, with features like flushing and lid open-close. It perfects it.