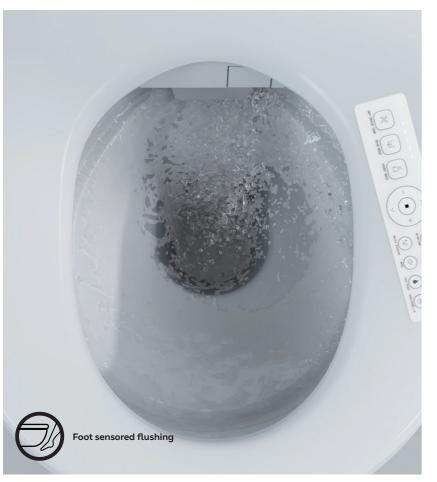

### Touchless - Hygienic - Healthy

WQ+ adds a new dimension to your hygiene and comfort experience with innovative touches. The foot sensor provides a touchless hygiene experience for you, with features like flushing and lid open-close. It perfects it.