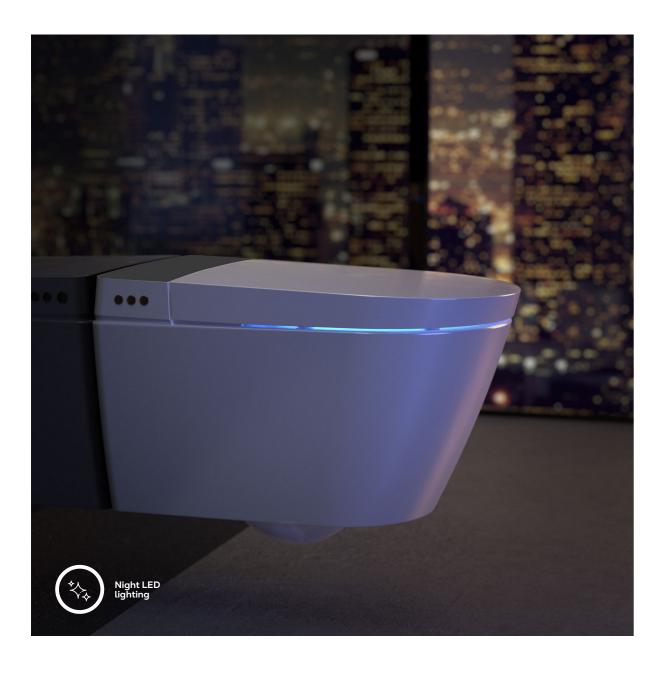

#### **Innovation That Changes Habits**

**WQ+** offers a unique hygiene experience that allows you to save personal settings such as temperature, light, and sound, enhancing your hygiene experience to the maximum with its plasma sterilization feature, which cleans itself.