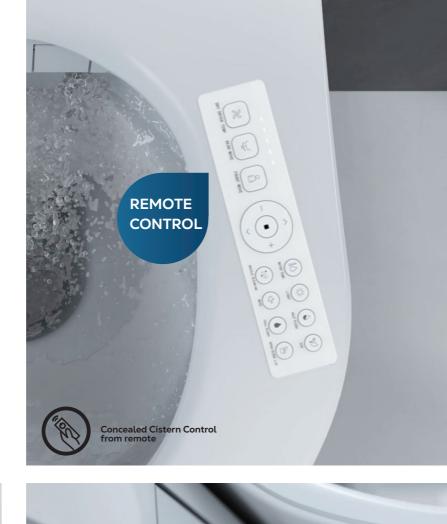

## Control is in your hand

**WQ+** allows you to control all its features with a remote control, providing you a personalized comfort experience by remembering your habits.