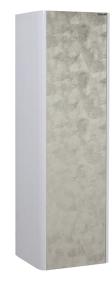

## **DROP** 120 SET

Washbasin Module/LED Mirror

| DP0120 | Drop 120 cm Washbasin Module<br>(1200x850x445 mm) (WxHxD) |  |
|--------|-----------------------------------------------------------|--|
| DP4001 | Drop 72 cm LED Mirror<br>[935x720] (GxY)                  |  |
|        |                                                           |  |
| DP2130 | Drop Wall Hung High Cabinet<br>[400x1300x350 mm] (WxHxD)  |  |

| Adaptable<br>Washbasin: | TP120                               |
|-------------------------|-------------------------------------|
| Material:               | Body: Lacquer • Door: Pattern Glass |