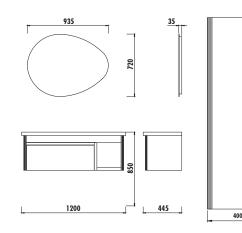

## **TECHNICAL DRAWING**

## **DROP** 120 SET

Washbasin Module/LED Mirror

| DP0120 | Drop 120 cm Washbasin Module<br>(1200x850x445 mm) (WxHxD) |  |
|--------|-----------------------------------------------------------|--|
| DP4001 | Drop 72 cm LED Mirror<br>[935x720] (GxY)                  |  |
|        |                                                           |  |
| DP2130 | Drop Wall Hung High Cabinet<br>[400x1300x350 mm] (WxHxD)  |  |