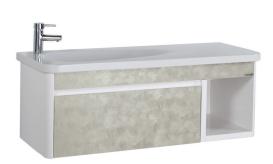

## **DROP** 120 SET

Washbasin Module/LED Mirror

| DP0120 | Drop 120 cm Washbasin Module<br>(1200x850x445 mm) (WxHxD) |  |
|--------|-----------------------------------------------------------|--|
| DP4001 | Drop 72 cm LED Mirror<br>[935x720] (GxY)                  |  |
|        |                                                           |  |
| DP2130 | Drop Wall Hung High Cabinet<br>[400x1300x350 mm] (WxHxD)  |  |

| Adaptable<br>Washbasin: | TP120                               |
|-------------------------|-------------------------------------|
| Material:               | Body: Lacquer • Door: Pattern Glass |