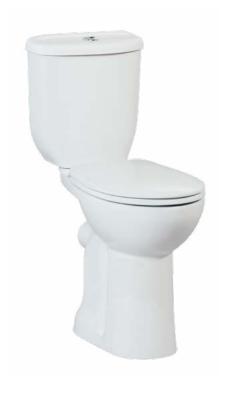

## **HANDICAPPED**

BD315-00CB00E-0000

**Handicapped Set** 

| BD315-00CB00E-0000 | Handicapped P-Trap Pan<br>Combined Bidet         |
|--------------------|--------------------------------------------------|
| BD315-11CB00E-0000 | Handicapped P-Trap Pan                           |
| SD410-00CB00E-0000 | Handicapped Cistern (Lid+Cistern)                |
| KC0703.01.0000E    | Çınar Duroplast<br>Soft Closing White Seat&Cover |
|                    |                                                  |
| Oty of Pollot:     | Pon 12 - Cictorn 75                              |

| Qty of Pallet: | Pan 12 · Cistern 75                                   |
|----------------|-------------------------------------------------------|
| Qty of Box:    | Seat&Cover 10                                         |
| Weight:        | Pan 26,22 kg • Cistern 13,68 kg<br>Seat&Cover 2,85 kg |