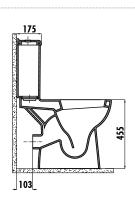

>Combined Bidet         |
|--------------------|--------------------------------------------------|
| BD315-11CB00E-0000 | Handicapped P-Trap Pan                           |
| SD410-00CB00E-0000 | Handicapped Cistern (Lid+Cistern)                |
| KC0703.01.0000E    | Çınar Duroplast<br>Soft Closing White Seat&Cover |
|                    |                                                  |
| Oty of Pollot:     | Pon 12 - Cictorn 75                              |

| Qty of Pallet: | Pan 12 · Cistern 75                                   |
|----------------|-------------------------------------------------------|
| Qty of Box:    | Seat&Cover 10                                         |
| Weight:        | Pan 26,22 kg • Cistern 13,68 kg<br>Seat&Cover 2,85 kg |

## **TECHNICAL DRAWING**





## **SPECIFICATIONS**





Creavit keeps its rights of making any change to the products.