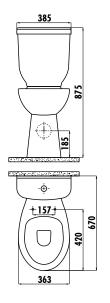

br>Combined Bidet         |
|--------------------|--------------------------------------------------|
| BD315-11CB00E-0000 | Handicapped P-Trap Pan                           |
| SD410-00CB00E-0000 | Handicapped Cistern (Lid+Cistern)                |
| KC0703.01.0000E    | Çınar Duroplast<br>Soft Closing White Seat&Cover |
|                    |                                                  |
| Oty of Pollot:     | Pon 12 - Cictorn 75                              |

| Qty of Pallet: | Pan 12 · Cistern 75                                   |
|----------------|-------------------------------------------------------|
| Qty of Box:    | Seat&Cover 10                                         |
| Weight:        | Pan 26,22 kg • Cistern 13,68 kg<br>Seat&Cover 2,85 kg |

## **TECHNICAL DRAWING**





## **SPECIFICATIONS**





Creavit keeps its rights of making any change to the products.