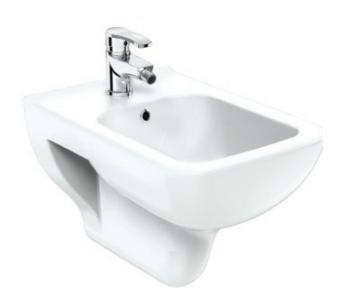

## BENE BN510 Wall Hung Bidet

| BN510          | Bene Wall Hung Bidet |
|----------------|----------------------|
|                |                      |
| Qty of Pallet: | Bidet 18             |
| Weight:        | Bidet 17,7 kg        |