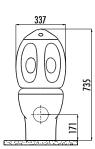

## **TECHNICAL DRAWING**

Creavit keeps its rights of making any change to the products.

| DC360-00CB00E-0000 | Ducky Back to Wall Pan<br>Combined Bidet                                           |
|--------------------|------------------------------------------------------------------------------------|
| DC360-11CB00E-0000 | Ducky Back to Wall Pan                                                             |
| DC400-00CB00E-0000 | Ducky Cistern                                                                      |
| IT4000             | Ducky Dual Flushing Mechanism with Cable                                           |
| KC1003.01.1200E    | Ducky Duroplast Soft Closing<br>Yellow Seat&Cover                                  |
| Qty of Box:        | Pan 25 • Cistern 75 • Internal<br>Mechanism 10 • Seat&Cover 10                     |
| Weight:            | Pan 22,62 kg • Cistern 8,19 kg<br>Internal Mechanism 0,68 kg<br>Seat&Cover 2,05 kg |
| SPECIFICATIONS     |                                                                                    |