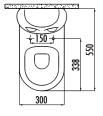

## **TECHNICAL DRAWING**

Creavit keeps its rights of making any change to the products.

| DC360-00CB00E-0000 | Ducky Back to Wall Pan<br>Combined Bidet                                           |
|--------------------|------------------------------------------------------------------------------------|
| DC360-11CB00E-0000 | Ducky Back to Wall Pan                                                             |
| DC400-00CB00E-0000 | Ducky Cistern                                                                      |
| IT4000             | Ducky Dual Flushing Mechanism with Cable                                           |
| KC1003.01.1200E    | Ducky Duroplast Soft Closing<br>Yellow Seat&Cover                                  |
| Qty of Box:        | Pan 25 • Cistern 75 • Internal<br>Mechanism 10 • Seat&Cover 10                     |
| Weight:            | Pan 22,62 kg • Cistern 8,19 kg<br>Internal Mechanism 0,68 kg<br>Seat&Cover 2,05 kg |
| SPECIFICATIONS     |                                                                                    |