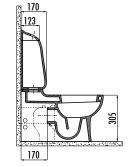

## **TECHNICAL DRAWING**

Creavit keeps its rights of making any change to the products.

| DC360-00CB00E-0000 | Ducky Back to Wall Pan<br>Combined Bidet                                           |
|--------------------|------------------------------------------------------------------------------------|
| DC360-11CB00E-0000 | Ducky Back to Wall Pan                                                             |
| DC400-00CB00E-0000 | Ducky Cistern                                                                      |
| IT4000             | Ducky Dual Flushing Mechanism with Cable                                           |
| KC1003.01.1200E    | Ducky Duroplast Soft Closing<br>Yellow Seat&Cover                                  |
| Qty of Box:        | Pan 25 • Cistern 75 • Internal<br>Mechanism 10 • Seat&Cover 10                     |
| Weight:            | Pan 22,62 kg • Cistern 8,19 kg<br>Internal Mechanism 0,68 kg<br>Seat&Cover 2,05 kg |
| SPECIFICATIONS     |                                                                                    |