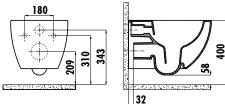

Cappucino Matt |
|--------------------|-----------------------------------|------------------------------------------------------------------|
| FE322-11BM00E-0000 |                                   | Free Rim-Off Wall Hung Pan<br>- Cappucino Matt                   |
| KC0903.01.0600E    |                                   | Duck Duroplast Soft Closing<br>Cappucino Matt Seat&Cover         |
| Qty of Pallet:     | Pan + Seat&Cover 24               |                                                                  |
| Qty of Box:        | 1 Set                             |                                                                  |
| Weight:            | Pan 26,83 kg • Seat&Cover 2,55 kg |                                                                  |

## **TECHNICAL DRAWING**











## **SPECIFICATIONS**



There is only hidden connection for the self cleaning pipe&internal mechanism. Not suitable for side connection.

Creavit keeps its rigths of making any change to the products.



UkrSEPRO Ukraine Accreditation Certificate

Israel Accreditation Nigeria Accredita Certificate

SII

ion Euro ean Accreditation Certificate

CE

(son)

<TSE> Turkish Accreditatio Certificate



\Γ