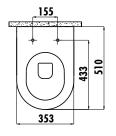

ppucino Matt |
|--------------------|-----------------------------------|------------------------------------------------------------------|
| FE322-11BM00E-0000 |                                   | Free Rim-Off Wall Hung Pan<br>- Cappucino Matt                   |
| KC0903.01.0600E    |                                   | Duck Duroplast Soft Closing<br>Cappucino Matt Seat&Cover         |
| Qty of Pallet:     | Pan + Seat&Cover 24               |                                                                  |
| Qty of Box:        | 1 Set                             |                                                                  |
| Weight:            | Pan 26,83 kg • Seat&Cover 2,55 kg |                                                                  |

## **TECHNICAL DRAWING**











## **SPECIFICATIONS**



There is only hidden connection for the self cleaning pipe&internal mechanism. Not suitable for side connection.

Creavit keeps its rigths of making any change to the products.



UkrSEPRO Ukraine Accreditation Certificate

Israel Accreditation Nigeria Accredita Certificate

SII

ion Euro ean Accreditation Certificate

CE

(son)

<TSE> Turkish Accreditatio Certificate



\Γ