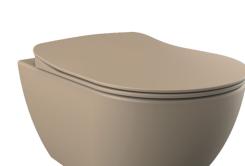

## **FREE WALL HUNG PAN** FE322-00CM00E-0000

| FE322-00CM00E-0000 |                                   | Free Rim-Off Wall Hung Pan<br>Combired Bidet -<br>Cappucino Matt |
|--------------------|-----------------------------------|------------------------------------------------------------------|
| FE322-11BM00E-0000 |                                   | Free Rim-Off Wall Hung Pan<br>- Cappucino Matt                   |
| KC0903.01.0600E    |                                   | Duck Duroplast Soft Closing<br>Cappucino Matt Seat&Cover         |
| Qty of Pallet:     | Pan + Seat&Cover 24               |                                                                  |
| Qty of Box:        | 1 Set                             |                                                                  |
| Weight:            | Pan 26,83 kg • Seat&Cover 2,55 kg |                                                                  |