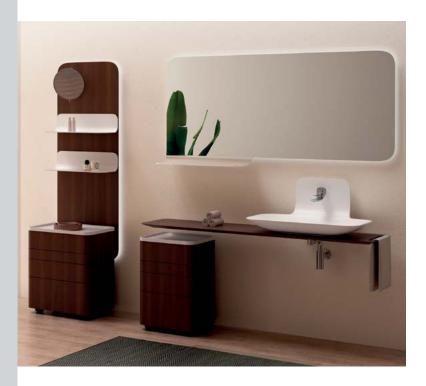

### **BATHROOM FURNITURE**

| FL0175.00     | Foglia Washbasin Counter<br>(1750x30x400 mm) (WxHxD)                                                  |
|---------------|-------------------------------------------------------------------------------------------------------|
| FL0175.00 SET | Foglia Washbasin Counter & FG080<br>Washbasin & FG1401 Faucet & SF6088<br>Siphone & SF066 Basin Waste |
| FL1060.00     | Foglia Wall Unit with Magnifier & 2<br>Shelves (600x1600x30 mm) (WxHxD)                               |
| FL3068.00     | Foglia Mobile Low Unit<br>(450x680x400 mm) (WxHxD)                                                    |
| FL3068.01     | Foglia Mobile Low Unit (With Jewellery<br>Drawer) (600x680x400 mm) (WxHxD)                            |
| FL4175.00     | Foglia Curve Mirror<br>(1750x750x23 mm) (WxHxD)                                                       |

Adaptable Washbasin: FG080 / FG180 Material: Plated Industrial Wooden