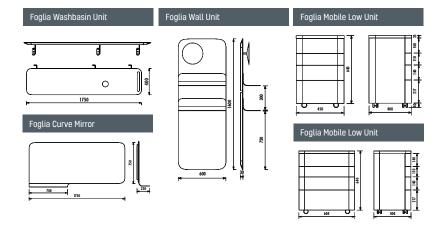

### **BATHROOM FURNITURE**

| FL0175.00     | Foglia Washbasin Counter<br>(1750x30x400 mm) (WxHxD)                                                  |
|---------------|-------------------------------------------------------------------------------------------------------|
| FL0175.00 SET | Foglia Washbasin Counter & FG080<br>Washbasin & FG1401 Faucet & SF6088<br>Siphone & SF066 Basin Waste |
| FL1060.00     | Foglia Wall Unit with Magnifier & 2<br>Shelves (600x1600x30 mm) (WxHxD)                               |
| FL3068.00     | Foglia Mobile Low Unit<br>(450x680x400 mm) (WxHxD)                                                    |
| FL3068.01     | Foglia Mobile Low Unit (With Jewellery<br>Drawer) (600x680x400 mm) (WxHxD)                            |
| FL4175.00     | Foglia Curve Mirror<br>(1750x750x23 mm) (WxHxD)                                                       |

#### **TECHNICAL DRAWING**