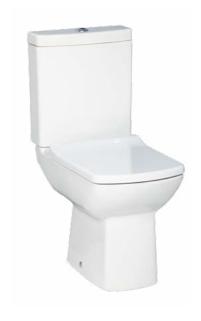

## **LARA P-TRAP PAN**

LR310

| LR310-00CB00E-0000 | Bidet Combined                                  |
|--------------------|-------------------------------------------------|
| LR310-11CB00E-0000 | Lara P-Trap Pan                                 |
| LR410-00CB00E-0000 | Lara Cistern (Lid+Cistern)                      |
| KC1603.01.0000E    | Lara Duroplast<br>Soft Closing White Seat&Cover |
|                    |                                                 |
| Qty of Pallet:     | Pan 25 · Cistern 85                             |
| Ohy of Doys        | Cook Cover 10                                   |