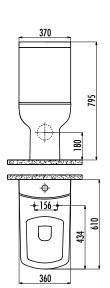

--------------------------------|
| LR310-11CB00E-0000 | Lara P-Trap Pan                                 |
| LR410-00CB00E-0000 | Lara Cistern (Lid+Cistern)                      |
| KC1603.01.0000E    | Lara Duroplast<br>Soft Closing White Seat&Cover |
|                    |                                                 |
| Qty of Pallet:     | Pan 25 · Cistern 85                             |
| Ohy of Doys        | Cook Cover 10                                   |

| Qty of Pallet: | Pan 25 • Cistern 85                                   |
|----------------|-------------------------------------------------------|
| Qty of Box:    | Seat&Cover 10                                         |
| Weight:        | Pan 23,63 kg • Cistern 12,35 kg<br>Seat&Cover 2,92 kg |

## **TECHNICAL DRAWING**





## **SPECIFICATIONS**





Creavit keeps its rights of making any change to the products.

























ditation Tu Accre