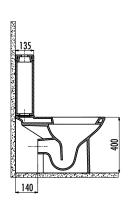

------------------------------|
| LR310-11CB00E-0000 | Lara P-Trap Pan                                 |
| LR410-00CB00E-0000 | Lara Cistern (Lid+Cistern)                      |
| KC1603.01.0000E    | Lara Duroplast<br>Soft Closing White Seat&Cover |
|                    |                                                 |
| Qty of Pallet:     | Pan 25 · Cistern 85                             |
| Ohy of Doys        | Cook Cover 10                                   |

| Qty of Pallet: | Pan 25 • Cistern 85                                   |
|----------------|-------------------------------------------------------|
| Qty of Box:    | Seat&Cover 10                                         |
| Weight:        | Pan 23,63 kg • Cistern 12,35 kg<br>Seat&Cover 2,92 kg |

## **TECHNICAL DRAWING**





## **SPECIFICATIONS**





Creavit keeps its rights of making any change to the products.

























ditation Tu Accre