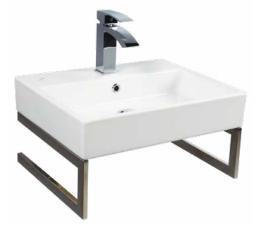

## NEXT WASHBASIN NX242-00CB00E-0000

| NX242-00CB00E-0000 |                                          | ext 40x50 cm Top Counter<br>quare Washbasin |
|--------------------|------------------------------------------|---------------------------------------------|
| NX242-H            |                                          | ext 40x50 cm Mounting<br>racket Towel Bar   |
| Qty of Pallet:     | Washbasin 70 • Towel Bar 28              |                                             |
| Weight:            | Washbasin 18,06 kg<br>Towel Bar 13,64 kg |                                             |