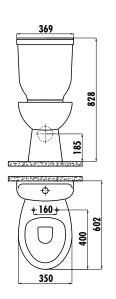

| Sedef 60 cm Back to Wall<br>Pan                        |
| SD420-00CB00E-0000 |                                                       | Sedef Cistern (Lid+Cistern)                            |
| KC1303.01.0000E    |                                                       | Gökçebey Duroplast<br>Soft Closing White<br>Seat&Cover |
| Qty of Pallet:     | Pan 15 · Cistern 85                                   |                                                        |
| Qty of Box:        | Seat&Cover 10                                         |                                                        |
| Weight:            | Pan 24,43 kg · Cistern 11,94 kg<br>Seat&Cover 2,25 kg |                                                        |

## **TECHNICAL DRAWING**





## **SPECIFICATIONS**









Creavit keeps its rights of making any change to the products.