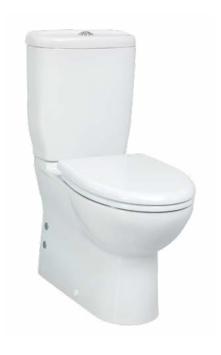

## **SEDEF PAN & CISTERN**

Sodof 60 cm Pook to Wall

SD318 & SD420

| SD318-00CB00E-0000 |                                                       | Pan Combined Bidet                                     |
|--------------------|-------------------------------------------------------|--------------------------------------------------------|
| SD318-11CB00E-0000 |                                                       | Sedef 60 cm Back to Wall<br>Pan                        |
| SD420-00CB00E-0000 |                                                       | Sedef Cistern (Lid+Cistern)                            |
| KC1303.01.0000E    |                                                       | Gökçebey Duroplast<br>Soft Closing White<br>Seat&Cover |
| Qty of Pallet:     | Pan 15 · Cistern 85                                   |                                                        |
| Qty of Box:        | Seat&Cover 10                                         |                                                        |
| Weight:            | Pan 24,43 kg · Cistern 11,94 kg<br>Seat&Cover 2,25 kg |                                                        |