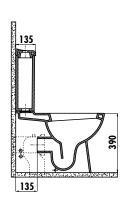

| Sedef 60 cm Back to Wall<br>Pan                        |
| SD420-00CB00E-0000 |                                                       | Sedef Cistern (Lid+Cistern)                            |
| KC1303.01.0000E    |                                                       | Gökçebey Duroplast<br>Soft Closing White<br>Seat&Cover |
| Qty of Pallet:     | Pan 15 · Cistern 85                                   |                                                        |
| Qty of Box:        | Seat&Cover 10                                         |                                                        |
| Weight:            | Pan 24,43 kg · Cistern 11,94 kg<br>Seat&Cover 2,25 kg |                                                        |

## **TECHNICAL DRAWING**





## **SPECIFICATIONS**









Creavit keeps its rights of making any change to the products.