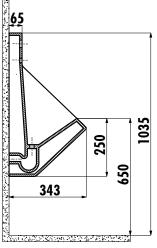

## **TP640 URINAL** TP640-00CB00E-0001

| TP040-00CB00E-0000 |                 | Integrated Sensor Urinal |
|--------------------|-----------------|--------------------------|
| Qty of Pallet:     | 15              |                          |
| Weight:            | Urinal 21,34 kg |                          |

## **TECHNICAL DRAWING**





kiwa

Netherlands Accreditation Certificate

## **SPECIFICATIONS**



Creavit keeps its rights of making any change to the products.



\Γ

THE IS TO DE STORE SCOURS STORE

& Germany Accreditation t Certificate Russia Accreditation Ukrai Certificate

GOST - R

UkrSEPRO Ukraine Accreditation Certificate

Israel Accreditation

SII

SON Nigeria Accreditation Euro Certificate

certificate Certificate Certificate

TSE

CE