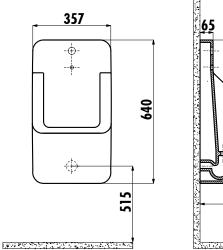

## **TP640 URINAL** TP640-00CB00E-0001

| TP040-00CB00E-0000 |                 | Integrated Sensor Urinal |
|--------------------|-----------------|--------------------------|
| Qty of Pallet:     | 15              |                          |
| Weight:            | Urinal 21,34 kg |                          |

## **TECHNICAL DRAWING**





kiwa

Netherlands Accreditation Certificate

## **SPECIFICATIONS**



Creavit keeps its rights of making any change to the products.



\Γ

THE IS TO DE STORE SCOURS STORE

& Germany Accreditation t Certificate Russia Accreditation Ukrai Certificate

GOST - R

UkrSEPRO Ukraine Accreditation Certificate

Israel Accreditation

SII

SON Nigeria Accreditation Euro Certificate

certificate Certificate Certificate

TSE

CE