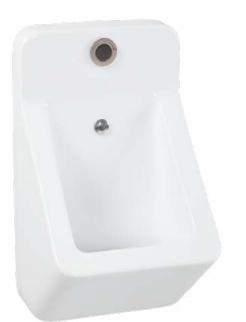

## **TP640 URINAL** TP640-00CB00E-0001

| TP040-00CB00E-0000 |                 | Integrated Sensor Urinal |
|--------------------|-----------------|--------------------------|
| Qty of Pallet:     | 15              |                          |
| Weight:            | Urinal 21,34 kg |                          |